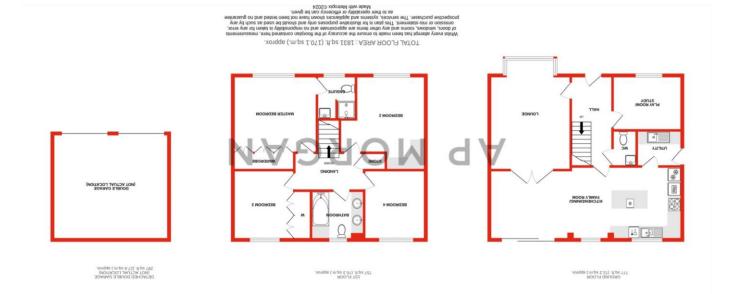

**Details:** 

**Entrance Hall** 

**Ground Floor W/C** 5'7" x 3'8" (1.7m x 1.12m)

**Lounge** 17'3" (5.26) (max into bay) x 12'7" (3.84)

Play Room/Study 8'2" x 9'8" (2.5m x 2.95m)

**Kitchen /Dining/Family Room** 11'3" x 29'10" (3.43m x 9.1m) (both max)

**Utility Room** 8' x 5' (2.44m x 1.52m)

**Double Garage** 

**First Floor Landing** 

Master Bedroom 11'10" (3.6) (to front of wardrobes) x 12'10" (3.9)

**En-suite Shower Room** 6'9" x 6'5" (2.06m x 1.96m)

**Bedroom Two** 15' (4.57) x 13' (3.96) (both max)

**Bedroom Three** 11'10" (3.6) x 9'4" (2.84) (to front of wardrobes)

**Bedroom Four** 10'8" x 9'7" (3.25m x 2.92m)

Family Bathroom 7'7" (2.3) x 8'4" (2.54) (both max)