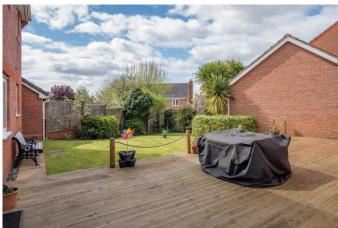

Outside, the property enjoys a sunny aspect rear garden with a large decking sitting area and lawn with mature shrubs and planted beds extending to fenced boundaries.

Additional benefits include: gas fired central heating and double glazing throughout, power sockets and lighting in the double garage, external socket and garden tap, and side access gates both sides of the property.