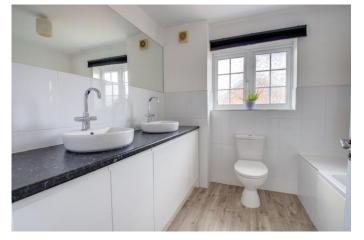

Upstairs, the first-floor landing has doors radiating off to: master bedroom with built-in wardrobes and en suite shower room, three further double bedrooms, with bedroom two having a fitted study space ideal for those who work from home, further fitted wardrobes in bedroom three and a modern family bathroom with double vanity basins.