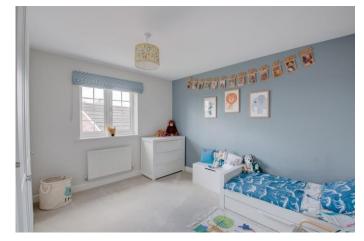

Upstairs, the first-floor landing has doors radiating off to: master bedroom with built-in wardrobes and en suite shower room, three further double bedrooms, with bedroom two having a fitted study space ideal for those who work from home, further fitted wardrobes in bedroom three and a modern family bathroom with double vanity basins.

**Bedroom Two** 15' (4.57) x 13' (3.96) (both max)

**Bedroom Three** 11'10" (3.6) x 9'4" (2.84) (to front of wardrobes)

**Bedroom Four** 10'8" x 9'7" (3.25m x 2.92m)

Family Bathroom 7'7" (2.3) x 8'4" (2.54) (both max)