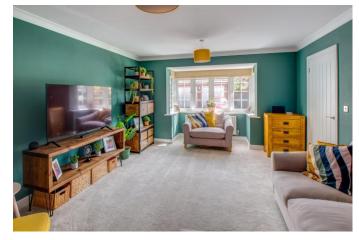

Once inside, the welcoming and immaculately presented interior comprises: entrance hall with bespoke fitted under-stairs storage, ground floor guest w/c, spacious lounge with feature walk-in bay window, playroom/study, and a contemporary open plan kitchen/dining/family room which spans the full width of the property and features a range of fitted kitchen units, breakfast island, integrated dishwasher, fridge/freezer, wine cooler, double oven, gas hob and extractor, with a separate utility room for additional appliances.

**Details:** 

**Entrance Hall** 

**Ground Floor W/C** 5'7" x 3'8" (1.7m x 1.12m)

**Lounge** 17'3" (5.26) (max into bay) x 12'7" (3.84)

Play Room/Study 8'2" x 9'8" (2.5m x 2.95m)

**Kitchen /Dining/Family Room** 11'3" x 29'10" (3.43m x 9.1m) (both max)