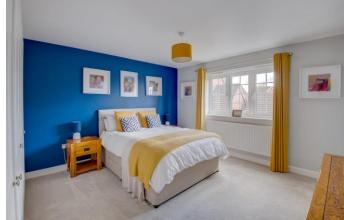

Upstairs, the first-floor landing has doors radiating off to: master bedroom with built-in wardrobes and en suite shower room, three further double bedrooms, with bedroom two having a fitted study space ideal for those who work from home, further fitted wardrobes in bedroom three and a modern family bathroom with double vanity basins.

**Bedroom Two** 15' (4.57) x 13' (3.96) (both max)

**Bedroom Three** 11'10" (3.6) x 9'4" (2.84) (to front of wardrobes)

**Bedroom Four** 10'8" x 9'7" (3.25m x 2.92m)

Family Bathroom 7'7" (2.3) x 8'4" (2.54) (both max)