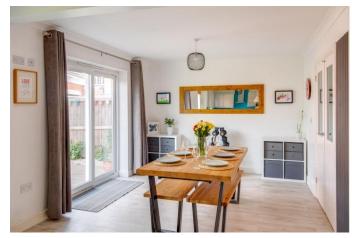

Once inside, the welcoming and immaculately presented interior comprises: entrance hall with bespoke fitted under-stairs storage, ground floor guest w/c, spacious lounge with feature walk-in bay window, playroom/study, and a contemporary open plan kitchen/dining/family room which spans the full width of the property and features a range of fitted kitchen units, breakfast island, integrated dishwasher, fridge/freezer, wine cooler, double oven, gas hob and extractor, with a separate utility room for additional appliances.