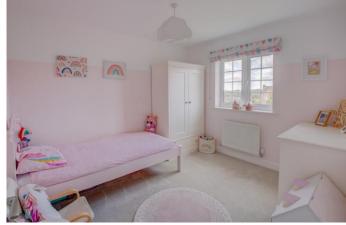

Upstairs, the first-floor landing has doors radiating off to: master bedroom with built-in wardrobes and en suite shower room, three further double bedrooms, with bedroom two having a fitted study space ideal for those who work from home, further fitted wardrobes in bedroom three and a modern family bathroom with double vanity basins.

**Bedroom Two** 15' (4.57) x 13' (3.96) (both max)

**Bedroom Three** 11'10" (3.6) x 9'4" (2.84) (to front of wardrobes)

**Bedroom Four** 10'8" x 9'7" (3.25m x 2.92m)

Family Bathroom 7'7" (2.3) x 8'4" (2.54) (both max)