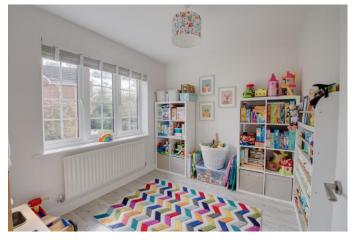

Upstairs, the first-floor landing has doors radiating off to: master bedroom with built-in wardrobes and en suite shower room, three further double bedrooms, with bedroom two having a fitted study space ideal for those who work from home, further fitted wardrobes in bedroom three and a modern family bathroom with double vanity basins.

**Bedroom Two** 15' (4.57) x 13' (3.96) (both max)

**Bedroom Three** 11'10" (3.6) x 9'4" (2.84) (to front of wardrobes)

**Bedroom Four** 10'8" x 9'7" (3.25m x 2.92m)

Family Bathroom 7'7" (2.3) x 8'4" (2.54) (both max)