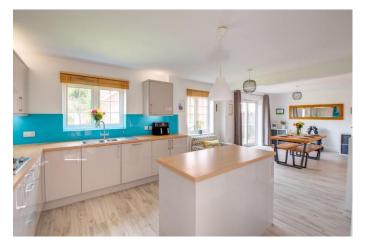

Once inside, the welcoming and immaculately presented interior comprises: entrance hall with bespoke fitted under-stairs storage, ground floor guest w/c, spacious lounge with feature walk-in bay window, playroom/study, and a contemporary open plan kitchen/dining/family room which spans the full width of the property and features a range of fitted kitchen units, breakfast island, integrated dishwasher, fridge/freezer, wine cooler, double oven, gas hob and extractor, with a separate utility room for additional appliances.

**Details:** 

**Entrance Hall** 

**Ground Floor W/C** 5'7" x 3'8" (1.7m x 1.12m)

**Lounge** 17'3" (5.26) (max into bay) x 12'7" (3.84)

Play Room/Study 8'2" x 9'8" (2.5m x 2.95m)

**Kitchen /Dining/Family Room** 11'3" x 29'10" (3.43m x 9.1m) (both max)