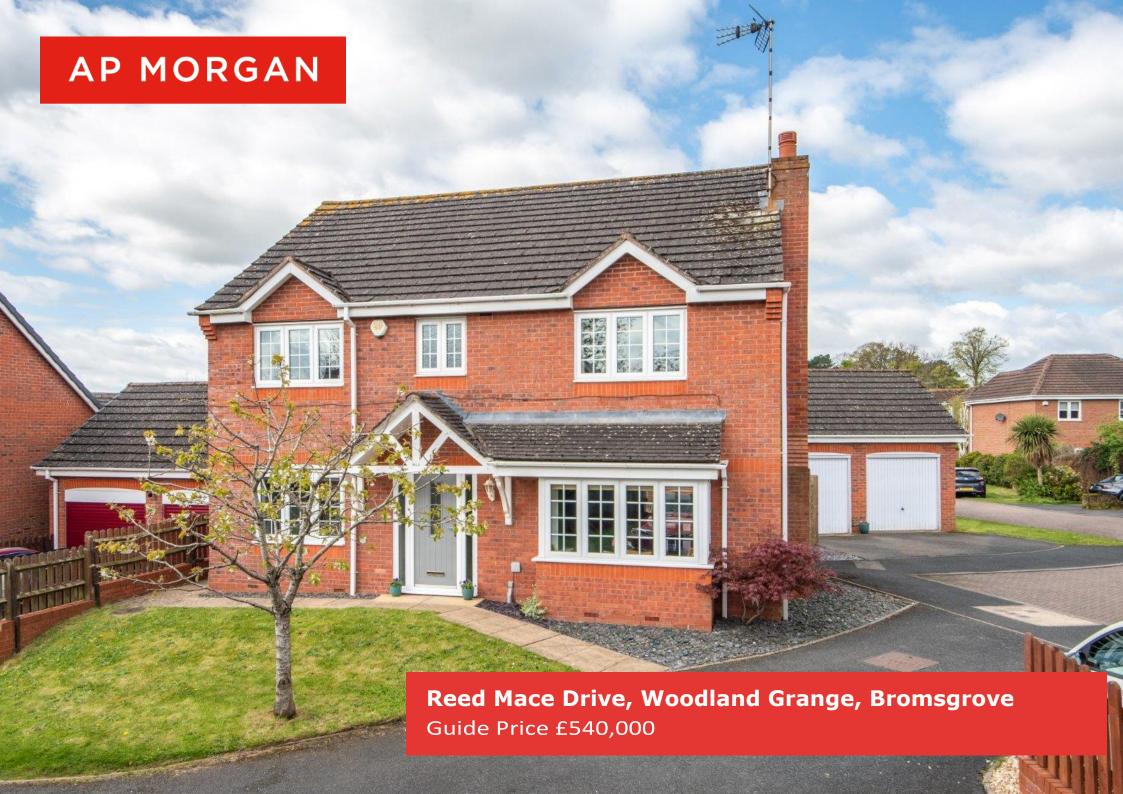

## **Description:**

Occupying a secluded position on the highly sought-after Woodland Grange residential estate, Bromsgrove, is this generously laid out and beautifully presented, four double bedroom, detached family home, featuring two reception rooms, impressive open plan family/kitchen space, sunny aspect rear garden and a detached double garage with driveway for two cars.

The property is approached via a lawned frontage with slate chippings leading round to the double detached garage to the right-hand side and a driveway ample for two cars. A pathway leads across the frontage to an open canopy porch and composite front door.

The property sits one-mile north of Bromsgrove town within the sought-after area of Woodland Grange, nearby to open playing fields, parks, and woodland walks. Ideally placed for well-regarded private and state schooling, local shops and convenient commuting access to both M42 & M5 junctions.