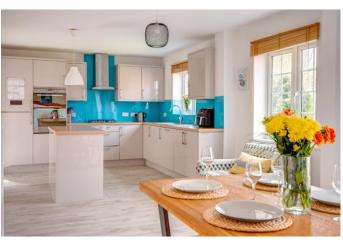

Once inside, the welcoming and immaculately presented interior comprises: entrance hall with bespoke fitted under-stairs storage, ground floor guest w/c, spacious lounge with feature walk-in bay window, playroom/study, and a contemporary open plan kitchen/dining/family room which spans the full width of the property and features a range of fitted kitchen units, breakfast island, integrated dishwasher, fridge/freezer, wine cooler, double oven, gas hob and extractor, with a separate utility room for additional appliances.